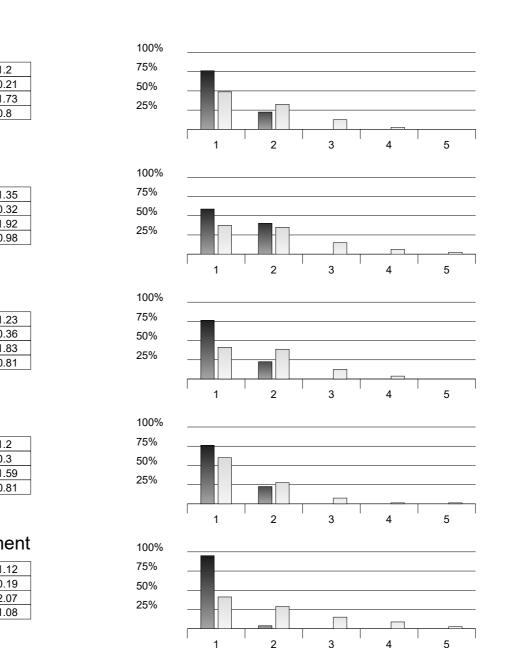

### Auswertungen auf Skalenebene

1

Course

Δ

#### Lecturer

| Μ                 | 1.2  |
|-------------------|------|
| SD                | 0.21 |
| M Referenzgruppe  | 1.73 |
| SD Referenzgruppe | 0.8  |

#### Structure

| М                 | 1.35 |
|-------------------|------|
| SD                | 0.32 |
| M Referenzgruppe  | 1.92 |
| SD Referenzgruppe | 0.98 |

#### Topic

| Μ                 | 1.23 |
|-------------------|------|
| SD                | 0.36 |
| M Referenzgruppe  | 1.83 |
| SD Referenzgruppe | 0.81 |

## Organization

| Μ                 | 1.2  |
|-------------------|------|
| SD                | 0.3  |
| M Referenzgruppe  | 1.59 |
| SD Referenzgruppe | 0.81 |

## **Overall Assessment**

| М                 | 1.12 |
|-------------------|------|
| SD                | 0.19 |
| M Referenzgruppe  | 2.07 |
| SD Referenzgruppe | 1.08 |

Häufigkeiten